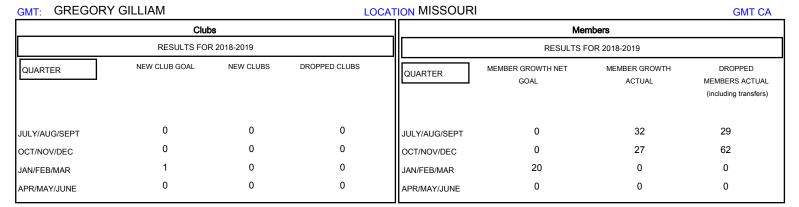

## MONTHLY MEMBERSHIP PROGRESS REPORT

District 26 M2

26 M2 Results as of: 12/31/2018







| DROPPED CLUBS: 0  DROPPED MEMBERS |    | 16 CLUBS OF 39 ADDED 1 OR MORE<br>NEW MEMBERS | GENDER DISTRIBUTION  MALE 960 (70.43%)  FEMALE 403 (29.57%)  Women Percentage Fiscal Year Goal: 50% |     |
|-----------------------------------|----|-----------------------------------------------|-----------------------------------------------------------------------------------------------------|-----|
| DECEASED                          | 8  | CLICK HERE FOR CUMULATIVE  MEMBERSHIP DATA    | TOTAL FAMILY UNIT MEMBERS                                                                           | 317 |
| CLUB CANCELLED                    | 0  |                                               | FAMILY MEMBERS PAYING HALF 16                                                                       | 165