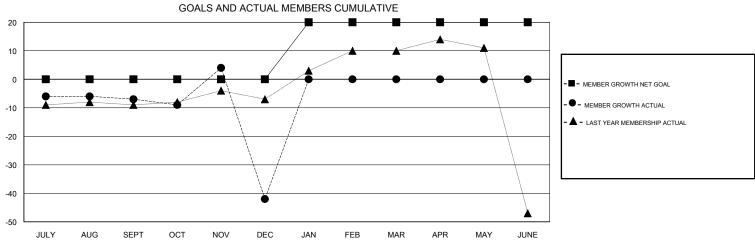

## MONTHLY MEMBERSHIP PROGRESS REPORT

District 26 M2

26 M2 Results as of: 12/31/2018







| DROPPED CLUBS: 0  DROPPED MEMBERS |    | 16 CLUBS OF 39 ADDED 1 OR MORE<br>NEW MEMBERS | GENDER DISTRIBUTION  MALE 960 (70.43%)  FEMALE 403 (29.57%)  Women Percentage Fiscal Year Goal: 50% |     |
|-----------------------------------|----|-----------------------------------------------|-----------------------------------------------------------------------------------------------------|-----|
| DECEASED                          | 8  | CLICK HERE FOR CUMULATIVE  MEMBERSHIP DATA    | TOTAL FAMILY UNIT MEMBERS                                                                           | 317 |
| CLUB CANCELLED                    | 0  |                                               | FAMILY MEMBERS PAYING HALF 16                                                                       | 165 |
|